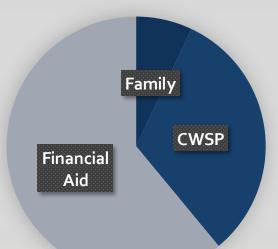

|                           | Annual<br>Amount |
|---------------------------|------------------|
| Tuition**                 | \$2,700          |
| CWSP                      | \$5,300          |
| Financial Aid             | \$10,000         |
| Cost to Educate a Student | \$18,000         |
|                           |                  |

**Funding the Cost of Education** 