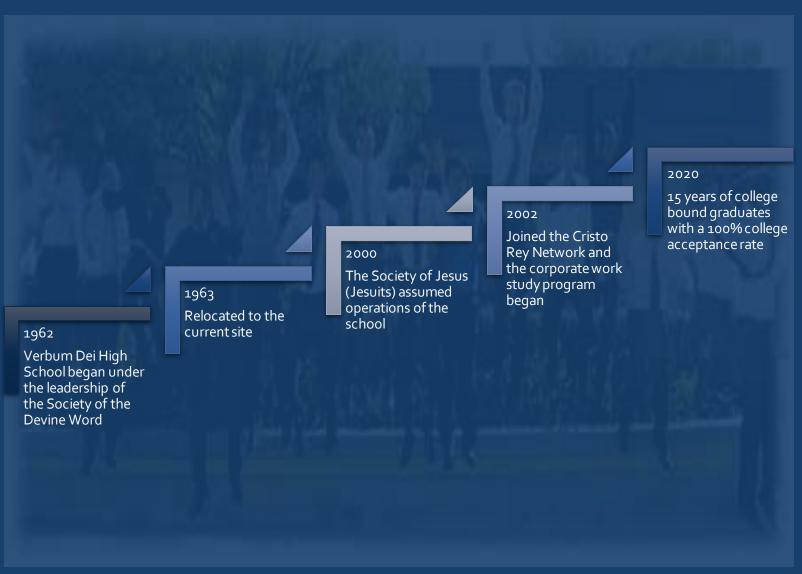

### A Verbum Dei student is....

- Open to Growth
  - Inquisitive
  - Engaged
  - Thoughtful
- Intellectually Motivated
  - Questioning
  - Self motivated
- Spiritual and Loving
  - Recognizes God's love for him and shares that love with others
- Committed to Doing Justice
  - Critically analyzes the world around him
  - Acts to improve a situation
- Work Experienced
  - Self-confident





### Verb's Path to Success



### A Jesuit Tradition







### Academic Life



### **Rigorous College Prep**

Core courses (AG requirements)

Advanced Placement classes

Honors classes

SAT/PSAT prep

College guidance courses

15 continuous years of a 100% college acceptance rate



### **Student Focused**

Small classes

Personal attention

Student resource center

Co-curricular courses and activities

Annual college visits

Life skills program

### Student Life

The Verb experience extends beyond the classroom

House system

Clubs and organizations for all interests

Latino Heritage and Black History month celebrations

Spirit week

Sister school - St. Mary's

Dances

Senior prom











### Athletics

Competitive program that teaches athletes confidence, teamwork, persistence, discipline and patience