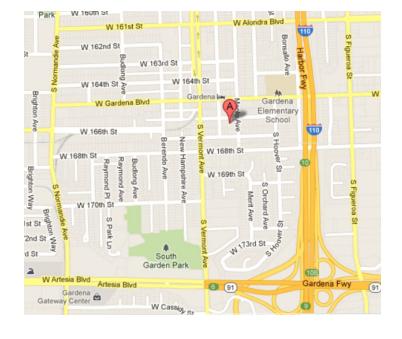

## For Environmental Charter Middle School - Gardena

812 W 165th Place, Gardena, CA 90247 310 425 1605 WWW.ECMSGARDENA.ORG

ECMS is located in Gardena, California, just west of the 110 Freeway and just north of Artesia Blvd (91 Freeway). It is also located east of the 405 Freeway and south of the 105 Freeway.

### FROM THE 110 FREEWAY

Exit on Artesia Blvd (CA 91 WEST) Take your first right on Vermont Avenue Turn right on 165th Place

### FROM THE 405 FREEWAY

Exit on Artesia Blvd (East) Turn left on Vermont Avenue Then turn right on 165th Place