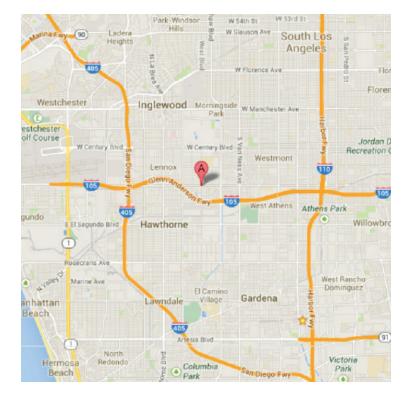

# **DIRECTIONS & PARKING INFORMATION**

For Environmental Charter Middle School - Inglewood

3600 W. Imperial Highway Inglewood, CA 90303 310 793 0157 WWW.ECMSINGLEWOOD.ORG

ECMS is located in Inglewood, California, just north of the 105 Freeway between the 405 and 110 Freeways.

### FROM THE 110 FREEWAY

Take the 105 Freeway West. Exit on Crenshaw Blvd. Turn Right on Crenshaw. Take a left on Imperial Highway. The school will be on the left at the intersection of Yukon Ave.

## FROM THE 405 FREEWAY

Take the 105 Freeway East and exit Prarie Avenue. Turn right onto Prarie Avenue and take your 3<sup>rd</sup> left onto Imperial Highway. The school will be on your right, at the intersection of Yukon Ave.